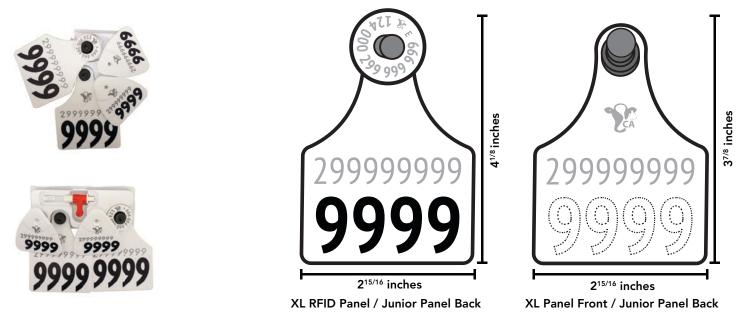

RFID Button with XL Panel Tag Set / RFID Button with XL Panel Tag Set with TSU

RFID XL Panel Tag Set / RFID XL Panel Tag Set with TSU