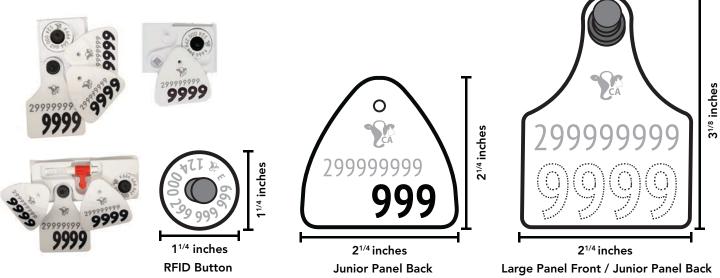

## RFID Button Tag Set / RFID Button Tag Set with TSU

RFID Button / Panel Back Single Button (For identifying calves born on a dairy farm that are destined to leave the farm at a young age for purposes other than dairy production)