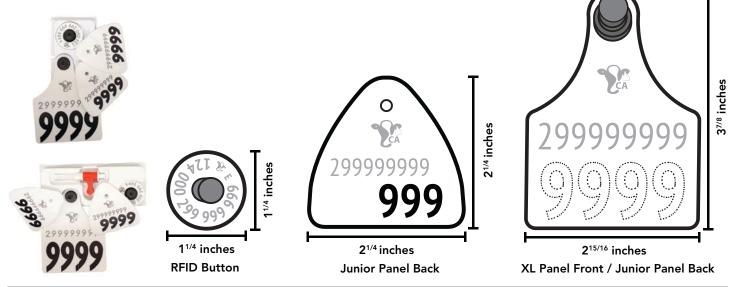

RFID Button with XL Panel Tag Set / RFID Button with XL Panel Tag Set with TSU

RFID XL Panel Tag Set / RFID XL Panel Tag Set with TSU